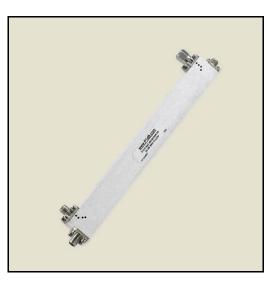

## P1CP-SAF-R518G30W-20

Coaxial RF 20 dB Directional Coupler, frequency band 500 MHz to 18 GHz. Power up to 30 Watts with SMA female connectors. Limited to stock on hand.

## **Product Features**

P1CP-SAF-R518G30W-20 is a 50 Ohm RF coaxial coupler for the frequency band 0.5 GHz to 18 GHz. The coupler has SMA female (jack) connectors and can handle input power up to 30 Watts. Directivity is 22 dB. Flatness is 0.75 dB and Insertion Loss is 1.5 dB. VSWR is 1.35 max. The coupler body is 0.75 inch height x 6.5 inch length.